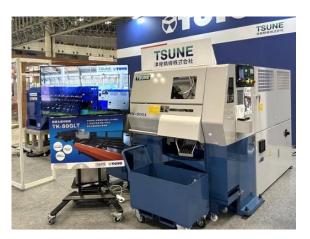

## ∘Tsune Seiki Corporation∘

We exhibited a circular saw rebar precision cutting machine developed in collaboration with Tsune Seiki Corporaion. Many customers showed interest in the productivity of the machine, which cuts large-diameter rebars with high precision and automatically, and in the solution that automatically performs positioning marking of screw rebar mating parts.

Circular saw rebar precision cutting machine https://www.youtube.com/watch?v=wzUe8ZLAOIM

oMarusho Machinery Corporation ○
We exhibited a rebar 3D processing
machine developed in collaboration with
Marusho Machinery Corporation. Many
customers showed interest in the fact that
the machine can detect the ribbed joints of
the rebar without the need for skilled
workers, and can automatically process the
rebar safely, with high quality, and at a high
rate.