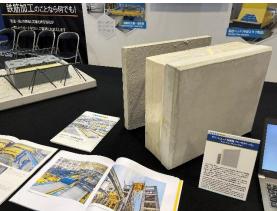

- •New 3D printer technology and future possibilities: 3D printed samples on display
- Hollow slab samples on display
- •Introduction of automatic mesh welding machine, automatic mesh bending machine, and coil rebar processing machine
- Introduction of formwork for stairs, beams, columns, and 3D modules