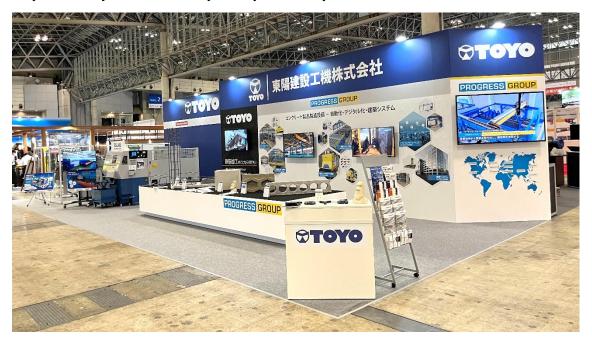

## **Exhibition Report**

June 5, 2023

We exhibited at CSPI-EXPO (Construction and Surveying Productivity Expo) held at Makuhari Messe for three days from May 24 to 26, 2023. We were a joint exhibitor with four other companies: PROGRESS Group of Italy, Tsune Seiki Corporation, Marusho Machinery Corporation, and our company. 44,678 people visited CSPI-EXPO over the three days, and our booth was a great success with many visitors from all over Japan and abroad. Thank you very much for your visit.

## ◆Exhibits of each company◆