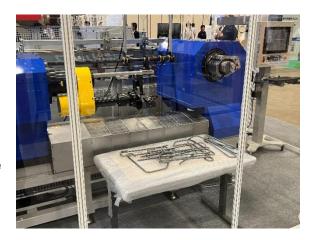

Circular saw rebar precision cutting machine https://www.youtube.com/watch?v=wzUe8ZLAOIM

oMarusho Machinery Corporation ○
We exhibited a rebar 3D processing
machine developed in collaboration with
Marusho Machinery Corporation. Many
customers showed interest in the fact that
the machine can detect the ribbed joints of
the rebar without the need for skilled
workers, and can automatically process the
rebar safely, with high quality, and at a high
rate.

Rebar 3D processing machine https://www.youtube.com/watch?v=pJSnEOOcjBk

We would like to thank you again for visiting our booth.

We will continue our efforts to offer high quality and highly efficient solutions.