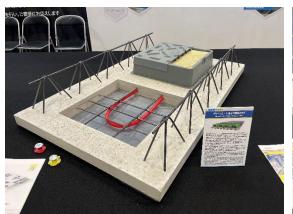

•Video introduction of the Carousel System, an automated production line for half-slabs and walls.

Samples of half-slabs and double-walls manufactured on an automated line are shown.

Highly automated concrete product manufacturing line: carousel system <a href="https://www.youtube.com/watch?v=Wwkuxg0vcgQ">https://www.youtube.com/watch?v=Wwkuxg0vcgQ</a>