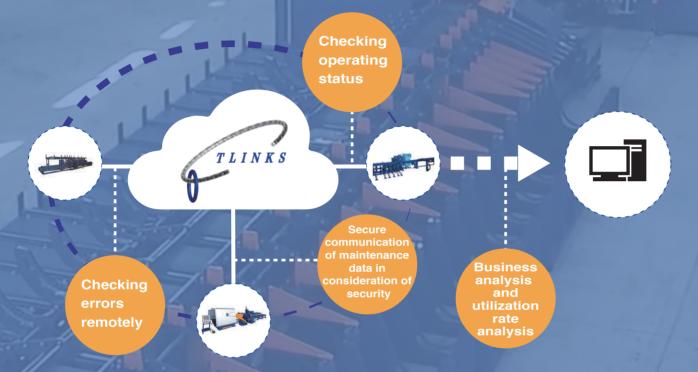

## TOYO's IoT Technology: What is TLINKS?

The coming era demands greater operation stability at low operating costs. For this purpose, "strategic" operation of processing line equipment is essential. The TOYO V-Series is equipped with a communication function as standard equipment. From the day you turn on the power of your machine, TOYO's IoT technology (TLINKS) provides you with the benefits of processing management.

## **TLINKS-V'** s three types of visualization increase work efficiency.

Visualization of work efficiency and daily machine operation status. Increase in the productivity and work efficiency of machine operation.

Visualization of processed rebar dimensions, diameter, weight, and the number of pieces. The processed data is stored in the cloud, and it has extensive applicability to meet customers' requirements.

When a critical error occurs with the machine, an error message will be sent to the registered email address, thereby allowing timely resolution of the problem. 24-h real-time monitoring ensures stable machine operation.